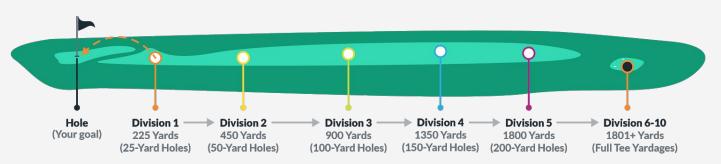

# OPERATION 36° GOLF

STANDARD PROGRAM TUITION

\$155/mo

#### **ADDITIONAL SERVICES & FEES**

**Annual Enrollment Fee** - \$40/student (Annually for Registration App Access & Special Events)